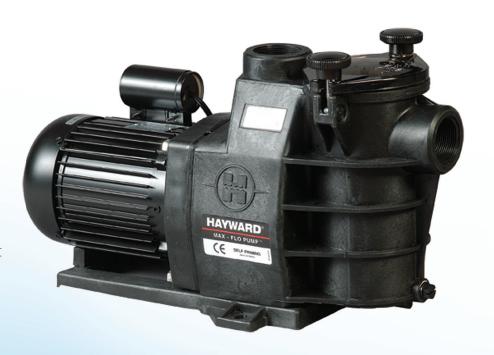

## MaxFlo® Pump

MaxFlo provides exceptional value by building upon the outstanding reputation of the original through updated features such as CPVC unions, an elevated motor base and a larger leaf holding capacity strainer basket.

### **MaxFlo Pump Features & Benefits**

- Self-priming with suction lift to 8ft above water level.
- PermaGlass XL housing for extra durability and long life.
- Lexan see-through strainer lid.
- Strainer basket with integral, non-corrosive handle.
- Heavy-duty, high performance motor for quieter, cooler operation.
- New, thicker, heavier 40mm barrel unions.