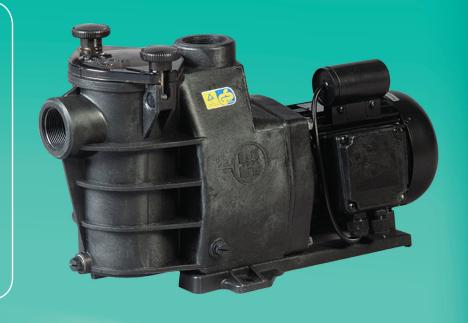

## MaxFlo® Pump

MaxFlo provides exceptional value by building upon the outstanding reputation of the original through updated features such as CPVC unions, an elevated motor base and a larger leaf holding capacity strainer basket.

### **MaxFlo Pump Features & Benefits**

- Self-priming with suction lift to 8ft above water level.
- PermaGlass XL housing for extra durability and long life.
- Lexan see-through strainer lid.
- Strainer basket with integral, non-corrosive handle.
- Heavy-duty, high performance motor for quieter, cooler operation.
- New, thicker, heavier 40mm barrel unions.